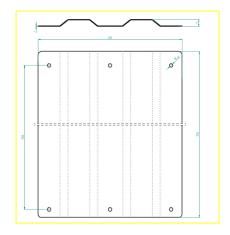

## **Technical Details**

Material Alum

**Design & Use**The robust aluminum plates boast a specialized geometry tailored for their intended purpose.

Designed to accommodate various loading options, these plates can be conveniently weighted using existing gravel on the roof or concrete weights such as sidewalk plates. It's crucial to note that the plates should never be mounted lengthwise beneath the support

structure.

**Warranty** 10 years according to our Guarantee Terms and Conditions.

Length 1735 mm

Height 11 mm

Width 230 mm

**Colour** Silver

Weight 3300 gr

V1 PRODUCT SHEET