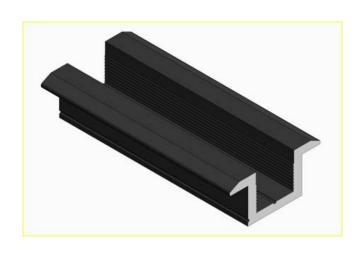

## Middle Clamp 30mm - 35 mm

## **Technical Details**

Material Aluminium EN-AW 6063 T66 (or similar)

**Structural Design** The attachment of middle clamp brackets is a crucial step in the installation of photovoltaic

solar panels. They serve to secure the solar modules in place, ensuring their stability and optimal performance over time. By affixing the middle clamp brackets securely, we enhance the structural integrity of the solar array, providing reliable support for the panels while also