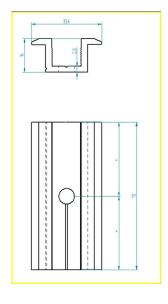

facilitating efficient energy generation from sunlight.

**Warranty** 10 years according to our Guarantee Terms and Conditions.

Length 70 mm

**Height** 30 mm - 35 mm

**Width** 33.6 mm

**Weight** 30 mm 31 gr - 35 mm 40 gr