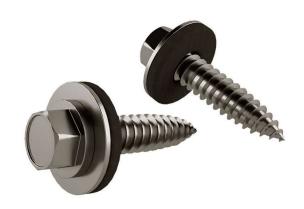

## **Technical Details**

Material Stainless steel; Carbon steel

**Design & Use** Crafted with a stainless steel body fused with a hardened steel point, it ensures optimal

screwing performance and excellent resistance to corrosion, guaranteeing lasting durability. The Bi-Metal Self-Tapping Screw is ideal for installing solar panels and securely fastening thin

metal to thin metal surfaces.

**Warranty** 10 years according to our Guarantee Terms and Conditions.

Length 25 mm

Diameter 6 mm

**Colour** Silver

Weight 6 gr

Thread Type Metric

V1 PRODUCT SHEET