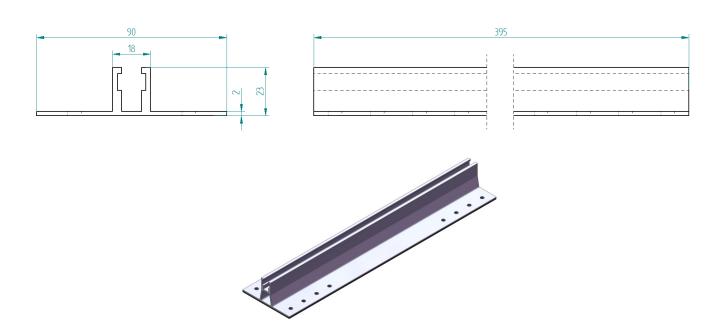

## **Technical Details**

Material Aluminium EN-AW 6060

**Design & Use**The Steel Deck Plate is designed for installing solar panels on a steel deck roof. It features

integrated waterproofing, which helps to prevent water infiltration and protects the roof structure beneath the solar panel installation. It comes with pre-drilled holes, which facilitate

the installation process.

**Warranty** 10 years according to our Guarantee Terms and Conditions.

Length 395 mm

Height 23 mm

Width 90 mm

Weight 320 gr

V1 PRODUCT SHEET

SOLARIMEX BV TEL.: +32 11 307 750